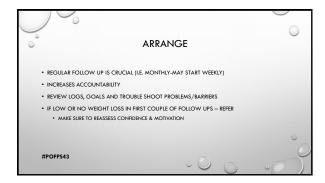

|                    | ADAPT TO PRO | BLEM SOLVE |   |
|--------------------|--------------|------------|---|
| • <b>A</b> TTITUDE |              |            |   |
| DEFINE THE P       | ROBLEM       |            |   |
| • ALTERNATIVE      | SOLUTIONS    |            |   |
| • Predict con      | ISEQUENCES   |            |   |
| • TRY OUT A SO     | DLUTION      |            | 0 |
| #POFPS43           |              | 000        |   |